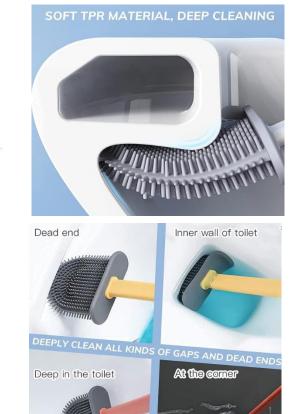

## About this item

- — 【360°Deep Cleaning Every Dead Ends】: 3-in-1 toilet brushes & holders silicone(
   Flat brush, Long brush, Scraping brush), the brush never wears out, does not deform.
   The flexible toilet brush can enter the corners and crevices. Designed for deep cleaning on rims and other hard-to-reach places, and does not hurt the glaze of the toilet.
- 【Quick Drying Holder】: The toilet brush with an inter hollow design makes it difficult for bacteria to grow, and dry faster, avoiding unpleasant odors, your wc will be cleaner than ever