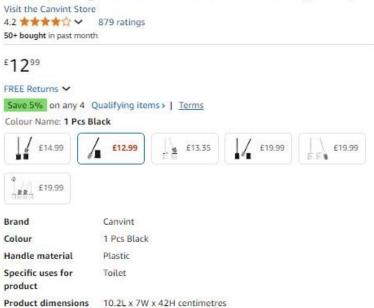

Canvint Toilet Brush, Silicone Toilet Brush with Holder Set, Dead Corner Deep Cleaning Toilet Brush with Quick Drying Holder, Loo Brush with Flexible No-Slip Long Plastic Handle for Bathroom (Black)