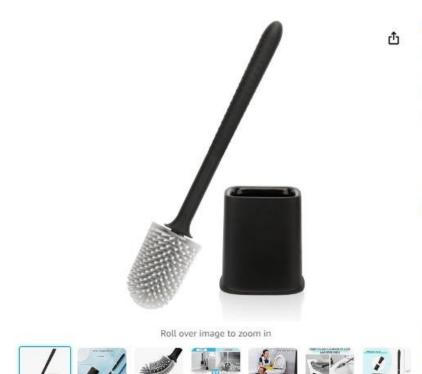

Canvint Toilet Brush, Silicone Toilet Brush with Holder Set, Dead Corner Deep Cleaning Toilet Brush with Quick Drying Holder, Loo Brush with Flexible No-Slip Long Plastic Handle for Bathroom (Black)

## About this item

- — 【360°Deep Cleaning Every Dead Ends】: 3-in-1 toilet brushes & holders silicone(
   Flat brush, Long brush, Scraping brush), the brush never wears out, does not deform.
   The flexible toilet brush can enter the corners and crevices. Designed for deep cleaning on rims and other hard-to-reach places, and does not hurt the glaze of the toilet.
- 【Quick Drying Holder】: The toilet brush with an inter hollow design makes it difficult for bacteria to grow, and dry faster, avoiding unpleasant odors, your wc will be cleaner than ever